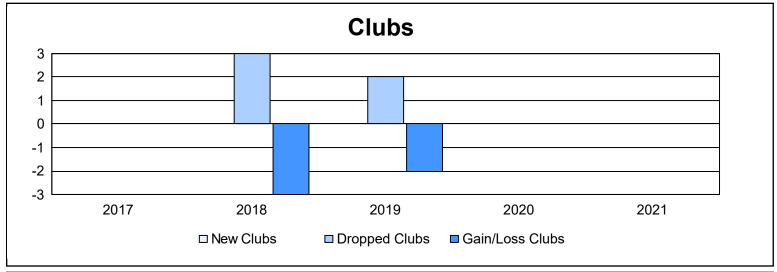

District 1 F

As of June 2021 Cumulative

| Year      | New<br>Clubs | Dropped<br>Clubs | Gain/<br>Loss<br>Clubs | New<br>Members | Charter<br>Members | Reinstate<br>Members | Transfer<br>Members | Total<br>Member<br>Added | Total<br>Members<br>Dropped | Gain/<br>Loss<br>Members |
|-----------|--------------|------------------|------------------------|----------------|--------------------|----------------------|---------------------|--------------------------|-----------------------------|--------------------------|
| 2016-2017 | 0            | 0                | 0                      | 114            | 0                  | 3                    | 3                   | 120                      | 112                         | 8                        |
| 2017-2018 | 0            | 3                | -3                     | 43             | 0                  | 10                   | 8                   | 61                       | 181                         | -120                     |
| 2018-2019 | 0            | 2                | -2                     | 77             | 10                 | 5                    | 19                  | 111                      | 140                         | -29                      |
| 2019-2020 | 0            | 0                | 0                      | 43             | 1                  | 2                    | 6                   | 52                       | 100                         | -48                      |
| 2020-2021 | 0            | 0                | 0                      | 35             | 0                  | 7                    | 4                   | 46                       | 96                          | -50                      |
| Average   | 0            | 1                | -1                     | 62             | 2                  | 5                    | 8                   | 78                       | 126                         | -48                      |